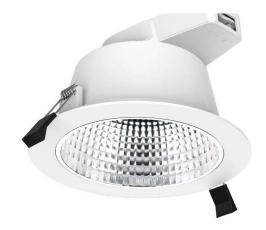

## LED downlight PROLUMEN DL98A-3 UGR19 white round 230V 6W 600lm 90° IP54 DIMMABLE 830

Product code 15136

Recessed LED luminaire for corridor lighting.

Protection class IP54 means that the luminaire is protected against normal dust and splashes from any direction - this feature makes DL98A ideal for illuminating bathrooms and other more humid spaces.

You can find this luminaire model in the LED House product range with both warm white (3000K) and daylight white (4000K) light.

High CRI level keeps the colours of illuminated areas and objects true and natural.

With proper use, the luminaire is energy-efficient, environmentally friendly, and has a very long lifespan (50,000h).

Illuminate your world with LED House professionals - check out our project portfolio here!

Correlated colour temperature warm white 3000K

Luminous flux600lumensLuminaire's efficiency Im79100lm/WWarranty5 yearsBrandPROLUMENSupply voltage230VDimmableDIMMABLE

Output 6W
Maximum output 6W
Lens angle 90°
Cri 80
Ugr 19
Protection class IP54
Lifespan 50000h

Llmf tm21 L80B10 @25°C 50.000h

Height 70.0mm
Diameter 110.0mm
Installation opening diameter 90mm
In box 24pcs
Casing colour white

Casing material aluminum + plastic

Polishing matt
Shape round
Work environment indoor use
Certificates CE, RoHS