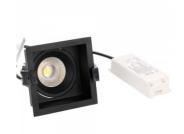

## LED downlight PROLUMEN CL79C black square 230V 10W 860lm 36° IP40 TRIAC 930

Product code 15138

Stylish CL79 recessed LED luminaire.

IP40 protection class allows the luminaire to be used indoors only.

Adds a warm white (3000K) light beam to the room, which can be directed as desired, and CRI90 ensures that the light renders the room colors accurately and vividly.

Correlated colour temperature warm white 3000K

Luminous flux 860lumens Luminaire's efficiency Im79 86lm/W Warranty 5 years Brand **PROLUMEN** Supply voltage 230V Dimmable **TRIAC** Output 10W Maximum output 10W Lens angle 36° Cri 90 Protection class IP40 50000h Lifespan 90.0mm Length Width 90.0mm Height 76.0mm In package 1pc In box 48pcs Casing colour black Casing material aluminum Polishing matt Shape square Work environment indoor use Certificates CE. RoHS