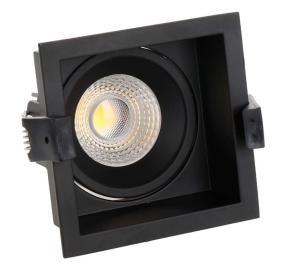

## LED downlight PROLUMEN CL79C black square 230V 10W 860lm 36° IP40 TRIAC 930

Product code 15138

Stylish CL79 recessed LED luminaire.

IP40 protection class allows the luminaire to be used indoors only.

Adds a warm white (3000K) light beam to the room, which can be directed as desired, and CRI90 ensures that the light renders the room colors accurately and vividly.

Correlated colour temperature warm white 3000K

Luminous flux 860lumens Luminaire's efficiency Im79 86lm/W Warranty 5 years Brand **PROLUMEN** Supply voltage 230V Dimmable **TRIAC** Output 10W Maximum output 10W Lens angle 36° Cri 90 Protection class IP40 50000h Lifespan 90.0mm Length Width 90.0mm Height 76.0mm In package 1pc In box 48pcs Casing colour black Casing material aluminum Polishing matt Shape square Work environment indoor use Certificates CE. RoHS