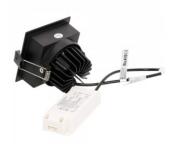

## LED downlight PROLUMEN CL79C TRIAC black square 230V 10W 860lm 36° IP40 930

Product code 15138

Stylish CL79 recessed LED luminaire.

IP40 protection class allows the luminaire to be used indoors only.

Adds a warm white (3000K) light beam to the room, which can be directed as desired, and CRI90 ensures that the light renders the room colors accurately and vividly.

With TRIAC dimmers, the LED luminaire can be easily adjusted for different lighting scenes, creating, for example, cozy light for a pleasant dinner or brighter light for work.

If you haven't found the perfect light fixture from our product range yet, then browse through the <a href="PROLUMEN catalog">PROLUMEN catalog</a> as well!

Correlated colour temperature warm white 3000K

Luminous flux 860lumens Luminaire's efficiency Im79 86lm/W Warranty 5 years Brand **PROLUMEN** Supply voltage 230V Dimmable **TRIAC** Output 10W Lens angle 36° Cri 90 Protection class IP40 Lifespan 50000h 90.0mm Length Width 90.0mm Height 76.0mm In package 1pc In box 48pcs Casing colour black Casing material aluminum Polishing matt Shape square Work environment indoor use Certificates CE, RoHS