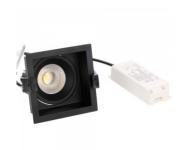

## LED downlight PROLUMEN CL79C TRIAC black square 230V 10W 860lm 36° IP40 930

Product code 15138

Stylish CL79 recessed LED luminaire.

IP40 protection class allows the luminaire to be used indoors only.

Adds a warm white (3000K) light beam to the room, which can be directed as desired, and CRI90 ensures that the light renders the room colors accurately and vividly.

Correlated colour temperature warm white 3000K

Luminous flux 860lumens Luminaire's efficiency Im79 86lm/W Warranty 5 years Brand **PROLUMEN** Supply voltage 230V Dimmable **TRIAC** Output 10W Lens angle 36° Cri 90 Protection class IP40 Lifespan 50000h 90.0mm Length Width 90.0mm Height 76.0mm In package 1pc In box 48pcs Casing colour black Casing material aluminum Polishing matt Shape square Work environment indoor use Certificates CE, RoHS