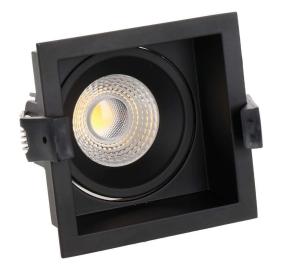

## LED downlight PROLUMEN CL79C TRIAC black square 230V 10W 860lm 36° IP40 930

Product code 15138

Stylish CL79 recessed LED luminaire.

IP40 protection class allows the luminaire to be used indoors only.

Adds a warm white (3000K) light beam to the room, which can be directed as desired, and CRI90 ensures that the light renders the room colors accurately and vividly.

Correlated colour temperature warm white 3000K

Luminous flux 860lumens Luminaire's efficiency Im79 86lm/W Warranty 5 years Brand **PROLUMEN** Supply voltage 230V Dimmable **TRIAC** Output 10W Lens angle 36° Cri 90 Protection class IP40 Lifespan 50000h 90.0mm Length Width 90.0mm Height 76.0mm In package 1pc In box 48pcs Casing colour black Casing material aluminum Polishing matt Shape square Work environment indoor use Certificates CE, RoHS