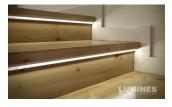

Corner-mounted aluminum profile is ideal for accent lighting in the kitchen, in kitchen cabinets or above countertops, for illuminating shelves and drawers in wardrobes, for mood lighting in the living room instead of traditional moldings, for highlighting decorative items and books on shelves, for lighting stair treads in corridors, and many other different places.