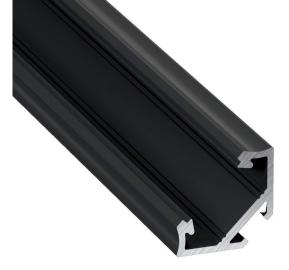

## Aluminium profile LUMINES Type C 3m black

Product code 15143

Aluminum profile is an excellent way to create an aesthetic and practical lighting solution for areas that would otherwise remain in shadow.