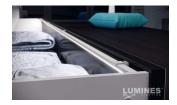

Corner-mounted aluminum profile is ideal for accent lighting in the kitchen, in kitchen cabinets or above countertops, for illuminating shelves and drawers in wardrobes, for mood lighting in the living room instead of traditional moldings, for highlighting decorative items and books on shelves, for lighting stair treads in corridors, and many other different places.