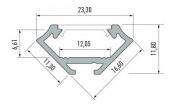

| Brand                   | <b>LUMINES</b>    |
|-------------------------|-------------------|
| Length                  | 3000.0mm          |
| Width                   | 11.3mm            |
| Height                  | 16.6mm            |
| Casing colour           | black             |
| Casing material         | aluminum          |
| Manufacturer's homepage | <u>lumines.uk</u> |