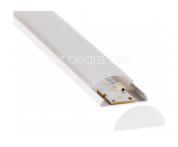

## Aluminium profile LUZ NEGRA Berna 2m white

Product code 15144

A surface-mounted aluminum profile is a practical method for installing an LED strip effectively. With an aluminum profile, there is no risk of the LED strip shifting out of place, and the profile cover maintains uniform and cozy light distribution.

The profile is durable yet lightweight, ensuring a long lifespan and stability. Installing a surface-mounted aluminum profile is very easy.

An aluminum profile is ideal for use in many different rooms. In the kitchen, a high-power LED strip with an aluminum profile works well above the work surface. In the living room, this combination can create cozy accent lighting. High IP-rated products are perfect for bathrooms, and in retail, LED strips with aluminum profiles are ideal for highlighting products!