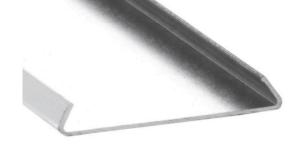

## Aluminium profile LUZ NEGRA Berna 2m white

Product code 15144

A surface-mounted aluminum profile is a practical method for installing an LED strip effectively. With an aluminum profile, there is no risk of the LED strip shifting out of place, and the profile cover maintains uniform and cozy light distribution.

The profile is durable yet lightweight, ensuring a long lifespan and stability. Installing a surface-mounted aluminum profile is very easy.

An aluminum profile is ideal for use in many different rooms. In the kitchen, a high-power LED strip with an aluminum profile works well above the work surface. In the living room, this combination can create cozy accent lighting. High IP-rated products are perfect for bathrooms, and in retail, LED strips with aluminum profiles are ideal for highlighting products!