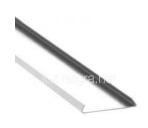

## Aluminium profile LUZ NEGRA Berna 2m white

Product code 15144

A surface-mounted aluminum profile is a practical method for installing an LED strip effectively. With an aluminum profile, there is no risk of the LED strip shifting out of place, and the profile cover maintains uniform and cozy light distribution.

The profile is durable yet lightweight, ensuring a long lifespan and stability. Installing a surface-mounted aluminum profile is very easy.

An aluminum profile is ideal for use in many different rooms. In the kitchen, a high-power LED strip with an aluminum profile works well above the work surface. In the living room, this combination can create cozy accent lighting. High IP-rated products are perfect for bathrooms, and in retail, LED strips with aluminum profiles are ideal for highlighting products!