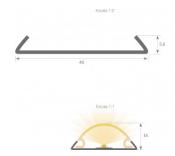

Trust your lighting project to the experienced team of LED House - let's bring your vision to life!

Brand LUZ NEGRA
Length 2000.0mm
Width 40.0mm
Height 5.6mm
Casing colour white
Casing material aluminum
Polishing matt