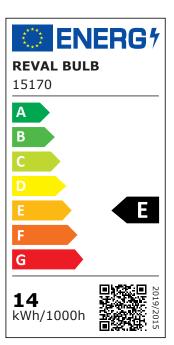

ideal choice for home or office environments.

The specified price is per 1 meter of strip.

The total length on the roll is 20-50m, which can be cut according to your needs.

If you couldn't find a suitable option from our product range, feel free to send an inquiry!



Correlated colour temperature cold white 6000K

Luminous flux1626lumensLuminaire's efficiency Im79113Im/WWarranty5 yearsSource of lightSANAN LEDLed chipSMD2835BrandREVAL BULB

Supply voltage 24V
Output 14.4W
Maximum output 14.4W
Lens angle 120°
Cri 90
Sdcm - macadam ellipses 3
Protection class IP20
Lifespan 50000h

Llmf tm21 L70B50 @25°C 50.000h

Length 1000.0mm Width 10.0mm Height 1.4mm Minimum length 50.0mm Work environment indoor use Operation temperature -30 - +45°C Certificates CE,RoHS Eprel 1250170

Energy class