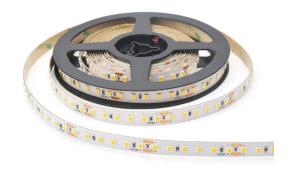

## LED strip REVAL BULB 120LED 1m CC constant current 24V 14.4W 1626lm 120° IP20 960

Product code 15170

State-of-the-art LED strip!

What makes constant voltage LED strips special?

These LED strips regulate the current of LED diodes to remain constant regardless of fluctuations in the power supply voltage. This means that the LED strip always provides uniform current, ensuring consistent illumination along the entire length of the strip.

In addition, constant voltage (CC) LED strips can be connected for longer lengths than regular LED strips. For example, with 4.8w/m, it's possible to connect up to 30m from one power source, but for more powerful LEDs, the length decreases. For 14.4w/m LED strip, the length is already 10m.

This LED-light with IP20 protection class is an ideal choice for home or office environments.

The specified price is per 1 meter of strip.

The total length on the roll is 20-50m, which can be cut according to your needs.