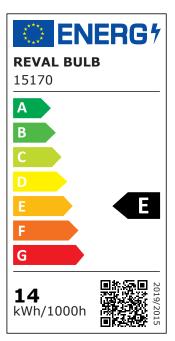

protection class is an ideal choice for home or office environments.

The specified price is per 1 meter of strip.

The total length on the roll is 20-50m, which can be cut according to your needs.

If you couldn't find a suitable option from our product range, feel free to send an inquiry!



Correlated colour temperature cold white 6000K

Luminous flux1626lumensLuminaire's efficiency lm79113lm/WWarranty5 yearsSource of lightSANAN LEDLed chipSMD2835BrandREVAL BULB

Supply voltage 24V
Output 14.4W
Lens angle 120°
Cri 90
Sdcm - macadam ellipses 3
Protection class IP20
Lifespan 50000h

Llmf tm21 L70B50 @25°C 50.000h

Length 1000.0mm Width 10.0mm Height 1.4mm Minimum length 50.0mm Work environment indoor use Operation temperature -30 - +45°C Certificates CE,RoHS Eprel 1250170

Energy class