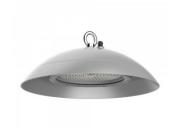

## LED industrial light PROLUMEN HiClean 230V 200W 26000lm 90° IP66 DALI 840

Product code 15199

Special industrial luminaire for the paper and wood industry. HiClean is an industrial luminaire with breakthrough design, featuring a smooth housing, aesthetics, and dust-resistant properties. With ultra-efficient heat dissipation technology.

The new models are 140lm/W or 160lm/W.

Stainless steel screws
Luminaire does not contain toxic chemicals.
Safe optical lens.
Stylish design allowing easy cleaning.
Automatic shutdown protection
IP66 or IP69K
IK10