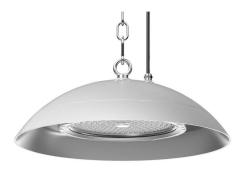

## LED industrial light PROLUMEN HiClean 230V 200W 26000lm 90° IP66 DALI 840

Product code 15199

Special industrial luminaire for the paper and wood industry. HiClean is an industrial luminaire with breakthrough design, featuring a smooth housing, aesthetics, and dust-resistant properties. With ultra-efficient heat dissipation technology.

The new models are 140lm/W or 160lm/W.

Stainless steel screws
Luminaire does not contain toxic chemicals.
Safe optical lens.
Stylish design allowing easy cleaning.
Automatic shutdown protection
IP66 or IP69K
IK10