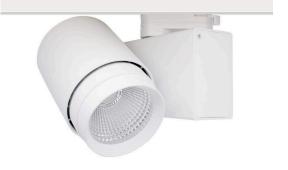

## LED track light PROLUMEN Bradford white 230V 32W 3000lm 38° IP20 930

Product code 15204

PROLUMEN Bradford white LED track light is a practical and stylish choice that enhances any interior. Whether it is a home, office, or commercial space.

CRI90 ensures light in which the room's colors appear true and clear. The 38° beam angle allows directing light precisely where needed, creating a suitable lighting solution according to the requirement.

Correlated colour temperature warm white 3000K

3000lumens Luminous flux Luminaire's efficiency Im79 94lm/W Warranty 5 years Source of light CITIZEN LED Power supply **PHILIPS Brand PROLUMEN** Supply voltage 230V Output 32W Maximum output 32W Lens angle 38° Cri 90 Protection class IP20 40000h Lifespan 12pcs In box white Casing colour Casing material aluminum