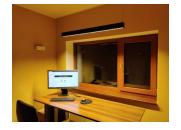

The luminaire can be successfully installed both surface-mounted and suspended. In both cases, the result is guaranteed to be good.

Hanging cables (2 pcs) must be ordered separately.

Illuminate your world with LED House professionals - check out our project portfolio here!