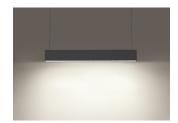

## Linear Light PROLUMEN Delia UGR 600 black 230V 20W 2000lm CRI90 100° IP20 3000K, 4000K, 5700K WW/DW/CW

Product code 15206

Black body and square design. Elegant and functional, this minimalist pendant light is an excellent choice for those who appreciate simplicity and modernity in their home decor.