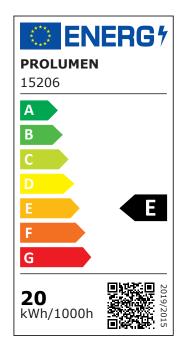

e: 3000K, 4000K, 6000K.

The luminaire can be successfully installed both surface-mounted and suspended. In both cases, the result is guaranteed to be good.

Hanging cables (2 pcs) must be ordered separately.

Illuminate your world with LED House professionals - check out our project portfolio here!



Correlated colour temperature 3CCT 3000K, 4000K, 5700K

Luminous flux 2000lumens Luminaire's efficiency Im79 100lm/W Warranty 5 years **Brand PROLUMEN** Supply voltage 230V Power factor 0.90 Output 20W Lens angle 100° 90 Cri 18 Ugr Sdcm - macadam ellipses 6 Protection class IP20 50000h Lifespan Length 604.0mm Width 60.0mm Height 70.0mm Weight 1150g Package weight 1650g In package 1pc In box 12pcs Casing colour black Casing material aluminum Work environment indoor use Certificates CE, RoHS





Eprel

**Energy class** 







1442986