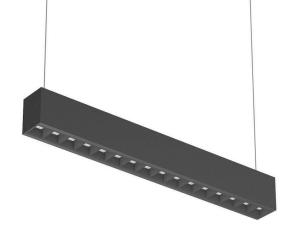

## Linear Light PROLUMEN Delia UGR 600 black 230V 20W 2000lm CRI90 100° IP20 3000K, 4000K, 5700K WW/DW/CW

Product code 15206

Black body and square design. Elegant and functional, this minimalist pendant light is an excellent choice for those who appreciate simplicity and modernity in their home decor.

The luminaire can be successfully installed both surface-mounted and suspended. In both cases, the result is guaranteed to be good.

Hanging cables (2 pcs) must be ordered separately.

Illuminate your world with LED House professionals - check out our project portfolio here!