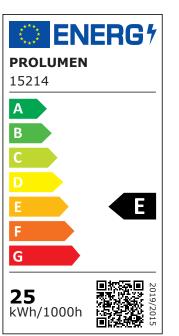

| Correlated colour temperature | pure white 4000K |
|-------------------------------|------------------|
| Luminous flux                 | 2500lumens       |
| Luminaire's efficiency Im79   | 100lm/W          |
| Warranty                      | 5 years          |
| Brand                         | PROLUMEN         |
| Supply voltage                | 230V             |
| Power factor                  | 0.90             |
| Output                        | 25W              |
| Maximum output                | 25W              |
| Lens angle                    | 90°              |
| Cri                           | 90               |
| Sdcm - macadam ellipses       | 6                |
| Protection class              | IP44             |
| Lifespan                      | 50000h           |
| Height                        | 45.0mm           |
| Diameter                      | 228.0mm          |
| Installation opening diameter | 200-210mm        |
| Casing colour                 | white            |
| Casing material               | aluminum         |
| Work environment              | indoor use       |
| Certificates                  | CE, RoHS         |
| Eprel                         | <u>1952084</u>   |
| Energy class                  | E A<br>G         |