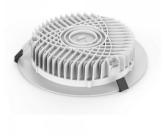

## LED downlight PROLUMEN CL59-8-25 white 230V 25W 2500lm 90° IP44 940

Product code 15214

Classic recessed LED luminaire with a round minimalist design.

From the LED House collection, you can find this luminaire model in two different light temperatures: 3000K warm white and 4000K daylight.

The IP44 protection class means that the luminaire is protected against >1.0mm dust particles and splashes from any direction. An ideal luminaire for corridors or dressing rooms.

Improve the quality of light in your everyday life and choose a top-notch lighting solution from <u>the LED</u> <u>house product range</u>!