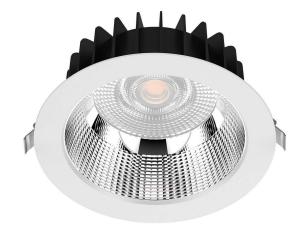

## LED downlight PROLUMEN DL178-4 UGR19 white 230V 18W 2000lm 36° IP54 930

Product code 15245

Recessed LED ship light.

Recommended uses: corridors, public areas such as commercial spaces, schools, sports halls, and commercial premises.

The IP54 protection class means that the luminaire is protected against normal dust and splashes from any direction.

From the LED House range, you can find this luminaire model in two light temperatures: 3000K (warm white) and 4000K (daylight).

Luminous flux 2000lumens Luminaire's efficiency Im79 111lm/W Warranty 5 years **Brand PROLUMEN** Supply voltage 230V Output 18W Maximum output 18W Lens angle 36° Cri 90 19 Ugr Protection class IP54

Lifespan