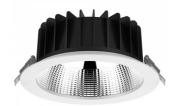

## LED downlight PROLUMEN DL178-4 UGR19 white 230V 18W 2000lm 36° IP54 930

Product code 15245

Recessed LED ship light.

Recommended uses: corridors, public areas such as commercial spaces, schools, sports halls, and commercial premises.

The IP54 protection class means that the luminaire is protected against normal dust and splashes from any direction.

From the LED House range, you can find this luminaire model in two light temperatures: 3000K (warm white) and 4000K (daylight).

Luminous flux 2000lumens Luminaire's efficiency Im79 111lm/W Warranty 5 years **Brand PROLUMEN** Supply voltage 230V Output 18W Maximum output 18W Lens angle 36° Cri 90 19 Ugr Protection class IP54

Lifespan