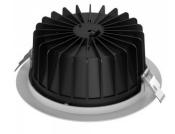

## LED downlight PROLUMEN DL178-4 UGR19 white 230V 18W 2000lm 36° IP54 930

Product code 15245

Recessed LED ship light.

Recommended uses: corridors, public areas such as commercial spaces, schools, sports halls, and commercial premises.

The IP54 protection class means that the luminaire is protected against normal dust and splashes from any direction.

From the LED House range, you can find this luminaire model in two light temperatures: 3000K (warm white) and 4000K (daylight).

Luminous flux 2000lumens Luminaire's efficiency Im79 111lm/W Warranty 5 years **Brand PROLUMEN** Supply voltage 230V Output 18W Maximum output 18W Lens angle 36° Cri 90 19 Ugr Protection class IP54

Lifespan

Llmf tm21 L80B10 @25°C 50.000h

50000h

Height 78.0mm Diameter 145.0mm Installation opening diameter 100mm Weight 475g In box 18pcs Casing colour white aluminum Casing material Impact resistance IK06 Work environment indoor use Certificates CE. RoHS