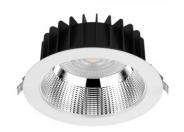

## LED downlight PROLUMEN DL178-4 UGR19 white 230V 18W 2000lm 36° IP54 930

Product code 15245

Recessed LED ship light.

Recommended uses: corridors, public areas such as commercial spaces, schools, sports halls, and commercial premises.

The IP54 protection class means that the luminaire is protected against normal dust and splashes from any direction.

From the LED House range, you can find this luminaire model in two light temperatures: 3000K (warm white) and 4000K (daylight).

Luminous flux 2000lumens Luminaire's efficiency Im79 111lm/W Warranty 5 years **Brand PROLUMEN** Supply voltage 230V Output 18W Maximum output 18W Lens angle 36° Cri 90 19 Ugr Protection class IP54

Lifespan