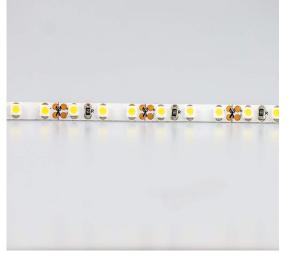

## LED strip REVAL BULB 120LED 1m narrow 24V 9.6W 1000lm 120° IP20 930 Product code 15264

Make your spaces more eyecatching by using these narrow (5mm) LED strips!

This IP20 class LED strip is suitable for creating a cozy atmosphere in dry indoor spaces. The light temperature of the LED strip adds a warm white light (3000K) to the room. LED strips are flexible and can be easily adjusted to different installation needs and surfaces, such as furniture, shelves, stairs, etc. Easy to install even for beginners!

The specified price is for 1 meter of strip.

You can trust our products because we sell hundreds of meters of LED strips every day! Send us an inquiry, and we will make you an offer!

Correlated colour temperature warm white 3000K