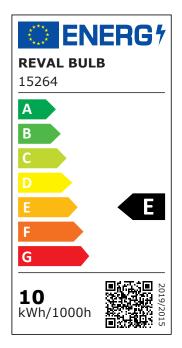

| concluted colour   | compendation | Warm White 500 |
|--------------------|--------------|----------------|
| Luminous flux      |              | 1000lumens     |
| Luminaire's effici | ency lm79    | 104lm/W        |
| Warranty           |              | 5 years        |
| Led chip           |              | SMD3528        |
| Brand              |              | REVAL BULB     |
| Supply voltage     |              | 24V            |
| Output             |              | 9.6W           |
| Maximum output     |              | 9.6W           |
| Lens angle         |              | 120°           |
| Cri                |              | 90             |
| Sdcm - macadam     | ellipses     | 3              |
| Protection class   |              | IP20           |
| Lifespan           |              | 50000h         |
| Length             |              | 1000.0mm       |
| Width              |              | 5.0mm          |
| Height             |              | 1.8mm          |
| Minimum length     |              | 50.0mm         |
| Work environmer    | nt           | indoor use     |
| Certificates       |              | CE             |
| Eprel              |              | <u>1252834</u> |
| Energy class       |              | E A<br>G       |
|                    |              |                |