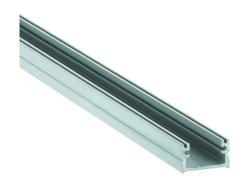

## Aluminium profile LUZ NEGRA Roma XL 3m silvery

Product code 15268

A surface-mounted aluminum profile is a practical method for installing an LED strip effectively. With an aluminum profile, there is no risk of the LED strip shifting out of place, and the profile cover maintains uniform and cozy light distribution.

The profile is durable yet lightweight, ensuring a long lifespan and stability. Installing a surface-mounted aluminum profile is very easy.

An aluminum profile is ideal for use in many different rooms. In the kitchen, a high-power LED strip with an aluminum profile works well above the work surface. In the living room, this combination can create cozy accent lighting. High IP-rated products are perfect for bathrooms, and in retail, LED strips with aluminum profiles are ideal for highlighting products!

Trust your lighting project to the experienced team of LED House - let's bring your vision to life!

Brand LUZ NEGRA
Length 3000.0mm
Width 20.4mm
Height 11.5mm
Casing colour silvery
Casing material aluminum
Polishing matt