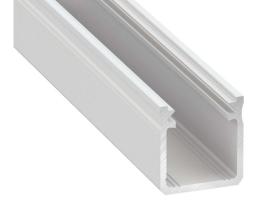

## **Aluminium profile LUMINES Type Y 2m white**

Product code 15269

A surface-mounted aluminum profile is a practical method for installing an LED strip effectively. With an aluminum profile, there is no risk of the LED strip shifting out of place, and the profile cover maintains uniform and cozy light distribution.

The profile is durable yet lightweight, ensuring a long lifespan and stability. Installing a surface-mounted aluminum profile is very easy.

An aluminum profile is ideal for use in many different rooms. In the kitchen, a high-power LED strip with an aluminum profile works well above the work surface. In the living room, this combination can create cozy accent lighting. High IP-rated products are perfect for bathrooms, and in retail, LED strips with aluminum profiles are ideal for highlighting products!