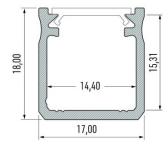

Trust your lighting project to the experienced team of LED House - let's bring your vision to life!

Brand LUMINES
Width 17.0mm
Height 18.0mm
Casing colour white
Casing material aluminum
Manufacturer's homepage lumines.uk