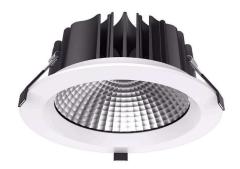

## LED downlight PROLUMEN DL22-8 white round 230V 45W 4725lm 60° IP20 940

Product code 15270

Stylishly designed LED ship light for indoor spaces requiring stronger illumination.

From the LED House range, you can find the DL22-8 luminaire model in two light temperatures: 3000K (warm white) and 4000K (daylight). Additionally, it is possible to choose with DALI technology, which allows dimming of the light beam.

If you haven't found the perfect light fixture from our product range yet, then browse through the <u>PROLUMEN catalogue</u> as well!

| Correlated colour temperature | pure white 4000K |
|-------------------------------|------------------|
| Luminous flux                 | 4725lumens       |
| Luminaire's efficiency Im79   | 105lm/W          |
| Warranty                      | 5 years          |
| Source of light               | CITIZEN LED      |
| Brand                         | PROLUMEN         |
| Supply voltage                | 230V             |
| Output                        | 45W              |
| Maximum output                | 45W              |
| Lens angle                    | 60°              |
| Cri                           | 90               |
| Protection class              | IP20             |
| Lifespan                      | 50000h           |
| Height                        | 87.0mm           |
| Diameter                      | 225.0mm          |
| Installation opening diameter | 200mm            |
| Weight                        | 1360g            |
| Package weight                | 1526g            |
| Casing colour                 | white            |
| Casing material               | aluminum         |
| Polishing                     | matt             |
| Shape                         | round            |
| Work environment              | indoor use       |
| Certificates                  | CE, RoHS         |
| Energy class                  | E A<br>G         |