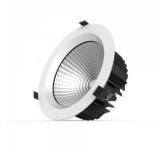

## LED downlight PROLUMEN DL22-8 white round 230V 45W 4725lm 60° IP20 940

Product code 15270

Stylishly designed LED ship light for indoor spaces requiring stronger illumination.

From the LED House range, you can find the DL22-8 luminaire model in two light temperatures: 3000K (warm white) and 4000K (daylight). Additionally, it is possible to choose with DALI technology, which allows dimming of the light beam.

If you haven't found the perfect light fixture from our product range yet, then browse through the <u>PROLUMEN catalogue</u> as well!

| Correlated colour temperature | pure white 4000K |
|-------------------------------|------------------|
| Luminous flux                 | 4725lumens       |
| Luminaire's efficiency Im79   | 105lm/W          |
| Warranty                      | 5 years          |
| Source of light               | CITIZEN LED      |
| Brand                         | PROLUMEN         |
| Supply voltage                | 230V             |
| Output                        | 45W              |
| Maximum output                | 45W              |
| Lens angle                    | 60°              |
| Cri                           | 90               |
| Protection class              | IP20             |
| Lifespan                      | 50000h           |
| Height                        | 87.0mm           |
| Diameter                      | 225.0mm          |
| Installation opening diameter | 200mm            |
| Weight                        | 1360g            |
| Package weight                | 1526g            |
| Casing colour                 | white            |
| Casing material               | aluminum         |
| Polishing                     | matt             |
| Shape                         | round            |
| Work environment              | indoor use       |
| Certificates                  | CE, RoHS         |
| Energy class                  | E A<br>G         |