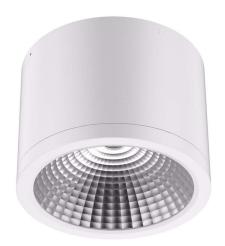

## Ceiling light PROLUMEN DL38 white 230V 10W 800lm 60° IP54 TRIAC 930 Product code 15281

LED light fixture with a round shape for indoor use.

The LED light fixture is easily installable on ceilings and walls. Suitable for homes, offices, and conference rooms.

Environmentally friendly and stylish light fixture that renders colors accurately in rooms and has a very long lifespan (50,000 hours).

DL38 luminaires are easy to install, maintain, and use!

LED house offers both daylight (4000K) and warm light (3000K) variants. The light beam is dimmable (TRIAC/DALI).

Correlated colour temperature warm white 3000K

800lumens Luminous flux Luminaire's efficiency Im79 80lm/W Warranty 5 years **Brand PROLUMEN** Supply voltage 230V Power factor 0.90 Dimmable **TRIAC** Output 10W Maximum output 10W Lens angle 60° Cri 90 Sdcm - macadam ellipses 6 IP54 Protection class Lifespan 50000h Height 100.0mm Diameter 90.0mm Weight 474g Package weight 537g In package 1pc In box 24pcs Casing colour white Casing material aluminum Work environment indoor use Operation temperature -20 ~ 45°C Certificates CE, RoHS Eprel 1376266