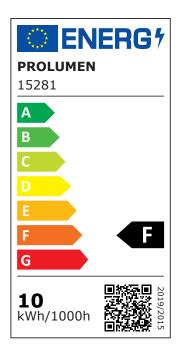

ly in rooms and has a very long lifespan (50,000 hours).

DL38 luminaires are easy to install, maintain, and use!

LED house offers both daylight (4000K) and warm light (3000K) variants. The light beam is dimmable (TRIAC/DALI).



Correlated colour temperature warm white 3000K

800lumens Luminous flux Luminaire's efficiency Im79 80lm/W Warranty 5 years **Brand PROLUMEN** Supply voltage 230V Power factor 0.90 Dimmable **TRIAC** Output 10W Maximum output 10W Lens angle 60° Cri 90 Sdcm - macadam ellipses 6 IP54 Protection class Lifespan 50000h Height 100.0mm Diameter 90.0mm Weight 474g Package weight 537g In package 1pc In box 24pcs Casing colour white Casing material aluminum Work environment indoor use Operation temperature -20 ~ 45°C Certificates CE, RoHS Eprel 1376266

**Energy class**