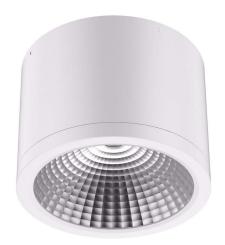

## LED ceiling light PROLUMEN DL38 TRIAC white 230V 10W 800lm 60° IP54 930

Product code 15281

LED light fixture with a round shape for indoor use.

The LED light fixture is easily installable on ceilings and walls. Suitable for homes, offices, and conference rooms.

Environmentally friendly and stylish light fixture that renders colors accurately in rooms and has a very long lifespan (50,000 hours).

DL38 luminaires are easy to install, maintain, and use!

LED house offers both daylight (4000K) and warm light (3000K) variants. The light beam is dimmable (TRIAC/DALI).

Correlated colour temperature warm white 3000K

800lumens Luminous flux Luminaire's efficiency Im79 80lm/W Warranty 5 years **Brand PROLUMEN** Supply voltage 230V Power factor 0.90 Dimmable **TRIAC** Output 10W Lens angle 60° Cri 90 Sdcm - macadam ellipses 6 Protection class IP54 50000h Lifespan Height 100.0mm Diameter 90.0mm Weight 474g Package weight 537g In package 1pc In box 24pcs Casing colour white Casing material aluminum Work environment indoor use Operation temperature -20 ~ 45°C Certificates CE, RoHS Eprel 1376266