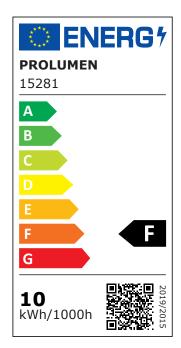

**Energy class** 

Correlated colour temperature warm white 3000K

800lumens Luminous flux Luminaire's efficiency Im79 80lm/W Warranty 5 years **Brand PROLUMEN** Supply voltage 230V Power factor 0.90 Dimmable **TRIAC** Output 10W Lens angle 60° Cri 90 Sdcm - macadam ellipses 6 Protection class IP54 50000h Lifespan Height 100.0mm Diameter 90.0mm Weight 474g Package weight 537g In package 1pc In box 24pcs Casing colour white Casing material aluminum Work environment indoor use Operation temperature -20 ~ 45°C Certificates CE, RoHS Eprel 1376266