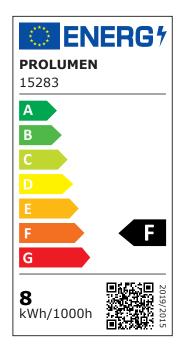

Prolumen®

Enlightening Life

| contelated colour temperature | pure write 4   |
|-------------------------------|----------------|
| Luminous flux                 | 650lumens      |
| Luminaire's efficiency lm79   | 81lm/W         |
| Warranty                      | 5 years        |
| Source of light               | PHILIPS LED    |
| Brand                         | PROLUMEN       |
| Supply voltage                | 230V           |
| Power factor                  | 0.90           |
| Output                        | 8W             |
| Maximum output                | 8W             |
| Lens angle                    | 50°            |
| Cri                           | 90             |
| Sdcm - macadam ellipses       | 3              |
| Protection class              | IP20           |
| Lifespan                      | 50000h         |
| Height                        | 80.0mm         |
| Diameter                      | 62.0mm         |
| In box                        | 30pcs          |
| Casing colour                 | black          |
| Casing material               | aluminum       |
| Work environment              | indoor use     |
| Operation temperature         | -20 ~ 40°C     |
| Certificates                  | CE             |
| Eprel                         | <u>1074671</u> |
| Energy class                  | F A G          |
|                               |                |