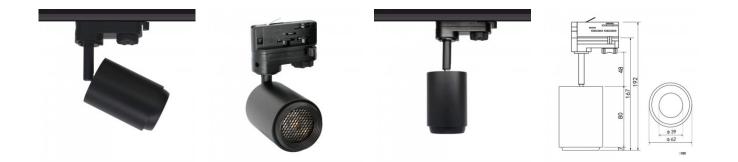

## LED track light PROLUMEN Bath + Honeycomb filter black 230V 8W 650lm 50° IP20 940

Product code 15283

An elegantly simple design LED track light. Black in color, compact in size, this LED light is perfect for home use.

The light is designed for indoor use (IP20). The light beam does not distort the true colors of the room (CRI90), and the light temperature of 4000K maintains daylight white light in the room. The light also features a honeycomb filter, which prevents the characteristic glare of bright light.

This LED track light attaches to a 3F track, which is also available in the LED house product range!

| 1                             |                  |
|-------------------------------|------------------|
| Correlated colour temperature | pure white 4000K |

Prolumen®

Enlightening Life

| contelated colour temperature | pure write 4   |
|-------------------------------|----------------|
| Luminous flux                 | 650lumens      |
| Luminaire's efficiency lm79   | 81lm/W         |
| Warranty                      | 5 years        |
| Source of light               | PHILIPS LED    |
| Brand                         | PROLUMEN       |
| Supply voltage                | 230V           |
| Power factor                  | 0.90           |
| Output                        | 8W             |
| Maximum output                | 8W             |
| Lens angle                    | 50°            |
| Cri                           | 90             |
| Sdcm - macadam ellipses       | 3              |
| Protection class              | IP20           |
| Lifespan                      | 50000h         |
| Height                        | 80.0mm         |
| Diameter                      | 62.0mm         |
| In box                        | 30pcs          |
| Casing colour                 | black          |
| Casing material               | aluminum       |
| Work environment              | indoor use     |
| Operation temperature         | -20 ~ 40°C     |
| Certificates                  | CE             |
| Eprel                         | <u>1074671</u> |
| Energy class                  | F A G          |
|                               |                |