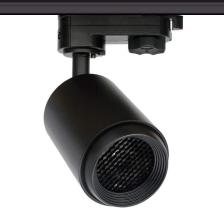

## LED track light PROLUMEN Bath + Honeycomb filter black 230V 8W 650lm 50° IP20 940

Product code 15283

An elegantly simple design LED track light. Black in color, compact in size, this LED light is perfect for home use.

The light is designed for indoor use (IP20). The light beam does not distort the true colors of the room (CRI90), and the light temperature of 4000K maintains daylight white light in the room. The light also features a honeycomb filter, which prevents the characteristic glare of bright light.