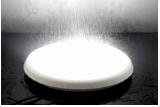

## Dome light PROLUMEN AL08 D300 with motion sensor white 230V 25W 2550lm 120° IP54 940

Product code 15302

Premium-class LED ceiling light. With a classic round design.

This surface-mounted luminaire can be installed on both ceilings and walls.

Improve the quality of light in your everyday life and choose a top-notch lighting solution from the LED house product range!

Correlated colour temperature pure white 4000K

Luminous flux2550lumensLuminaire's efficiency Im79102Im/WWarranty5 yearsBrandPROLUMEN