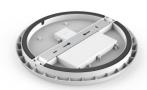

## Dome light PROLUMEN AL08 D300 with motion sensor white 230V 25W 2550lm 120° IP54 940

Product code 15302

Premium-class LED ceiling light. With a classic round design.

This surface-mounted luminaire can be installed on both ceilings and walls.

**Brand** Supply voltage 230V Power factor 0.90 Output 25W Maximum output 25W Lens angle 120° Cri 90 Sdcm - macadam ellipses 6 Protection class IP54 40000h Lifespan Height 40.0mm Diameter 300.0mm

Weight 800g
Package weight 930g
In box 10pcs
Casing colour white
Casing material plastic