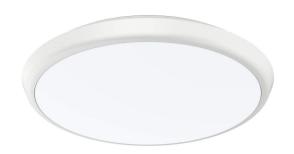

## Dome light PROLUMEN AL08 D300 with motion sensor white 230V 25W 2550lm 120° IP54 940

Product code 15302

Premium-class LED ceiling light. With a classic round design.

This surface-mounted luminaire can be installed on both ceilings and walls.

Ideal luminaire for illuminating shops, staircases, parking lots, restrooms, warehouses.

The IP54 protection class means that this luminaire is protected against ordinary dust and splashing from any direction.