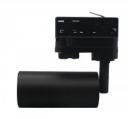

## LED track light PROLUMEN Bolton black 230V 10W 1000lm 24° IP20 TRIAC 940

Product code 15306

An elegantly designed, medium-sized LED track light, perfect for both home use and work environments.

The luminaire adds quality light to the room while maintaining true colors under the light beam (CRI90).

22004

Supply voltage 230V Power factor 0.80 Dimmable TRIAC Output 10W 24° Lens angle Cri 90 Sdcm - macadam ellipses 3 Protection class IP20 Lifespan 50000h Height 110.0mm 50.0mm 30pcs

Diameter 50.0mm
In box 30pcs
Casing colour black
Casing material aluminum
Polishing matt