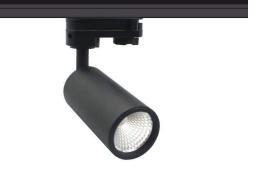

## LED track light PROLUMEN Bolton black 230V 10W 1000lm 24° IP20 TRIAC 940

Product code 15306

An elegantly designed, medium-sized LED track light, perfect for both home use and work environments.

The luminaire adds quality light to the room while maintaining true colors under the light beam (CRI90).

22004

Supply voltage 230V Power factor 0.80 Dimmable TRIAC Output 10W 24° Lens angle Cri 90 Sdcm - macadam ellipses 3 Protection class IP20 Lifespan 50000h Height 110.0mm 50.0mm 30pcs

Diameter 50.0mm
In box 30pcs
Casing colour black
Casing material aluminum
Polishing matt