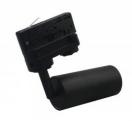

## LED track light PROLUMEN Bolton black 230V 10W 1000lm 24° IP20 TRIAC 940

Product code 15306

An elegantly designed, medium-sized LED track light, perfect for both home use and work environments.

The luminaire adds quality light to the room while maintaining true colors under the light beam (CRI90).

22004

Supply voltage 230V Power factor 0.80 Dimmable TRIAC Output 10W 24° Lens angle Cri 90 Sdcm - macadam ellipses 3 Protection class IP20 Lifespan 50000h Height 110.0mm 50.0mm 30pcs

Diameter 50.0mm
In box 30pcs
Casing colour black
Casing material aluminum
Polishing matt