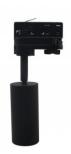

## LED track light PROLUMEN Bolton black 230V 10W 1000lm 24° IP20 TRIAC 940

Product code 15306

An elegantly designed, medium-sized LED track light, perfect for both home use and work environments.

The luminaire adds quality light to the room while maintaining true colors under the light beam (CRI90).

22004

Supply voltage 230V Power factor 0.80 Dimmable TRIAC Output 10W 24° Lens angle Cri 90 Sdcm - macadam ellipses 3 Protection class IP20 Lifespan 50000h Height 110.0mm 50.0mm 30pcs

Diameter 50.0mm
In box 30pcs
Casing colour black
Casing material aluminum
Polishing matt