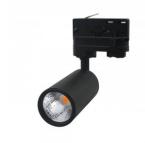

## LED track light PROLUMEN Bolton black 230V 10W 1000lm 24° IP20 TRIAC 940

Product code 15306

An elegantly designed, medium-sized LED track light, perfect for both home use and work environments.

The luminaire adds quality light to the room while maintaining true colors under the light beam (CRI90).

22004

Supply voltage 230V Power factor 0.80 Dimmable TRIAC Output 10W 24° Lens angle Cri 90 Sdcm - macadam ellipses 3 Protection class IP20 Lifespan 50000h Height 110.0mm 50.0mm 30pcs

Diameter 50.0mm
In box 30pcs
Casing colour black
Casing material aluminum
Polishing matt