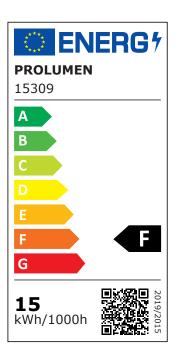

Correlated colour temperature pure white 4000K

1300lumens Luminous flux Luminaire's efficiency Im79 87lm/W Warranty 5 years **Brand PROLUMEN** Supply voltage 230V Power factor 0.90 Dimmable **TRIAC** Output 15W Maximum output 15W Lens angle 60° Cri 80 Sdcm - macadam ellipses 6 IP54 Protection class Lifespan 50000h Height 100.0mm 90.0mm 520g 630g

Diameter Weight Package weight In package 1pc In box 24pcs Casing colour black Casing material aluminum Polishing matt Shape round Work environment indoor use -20 ~ 45°C Operation temperature

**Energy class** 