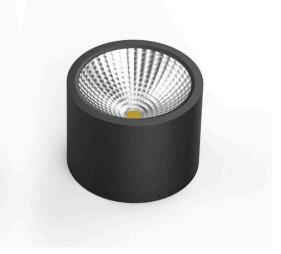

## Ceiling light PROLUMEN DL38 black round 230V 15W 1300lm 60° IP54 TRIAC 840

Product code 15309

LED light fixture with a round shape for indoor use.

The LED light fixture is easily installable on ceilings and walls. Suitable for homes, offices, and conference rooms.

Environmentally friendly and stylish light fixture that renders colors accurately in rooms and has a very long lifespan (50,000 hours).

DL38 luminaires are easy to install, maintain, and use!

LED house offers both daylight (4000K) and warm light (3000K) variants. The light beam is dimmable (TRIAC/DALI).

Diameter Weight Package weight In package 1pc In box 24pcs Casing colour black Casing material aluminum Polishing matt Shape round Work environment indoor use -20 ~ 45°C Operation temperature

**Energy class** 