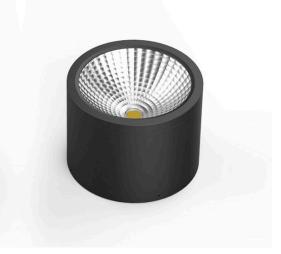

## Ceiling light PROLUMEN DL38 black round 230V 15W 1300lm 60° IP54 TRIAC 840

Product code 15309

LED light fixture with a round shape for indoor use.

The LED light fixture is easily installable on ceilings and walls. Suitable for homes, offices, and conference rooms.

In package 1pc In box 24pcs Casing colour black Casing material aluminum Polishing matt Shape round Work environment indoor use -20 ~ 45°C Operation temperature

Certificates CE, RoHS Eprel 1376267

**Energy class** 