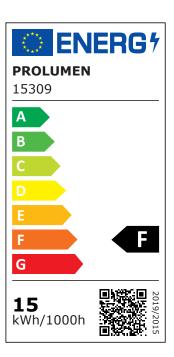

Correlated colour temperature pure white 4000K

1300lumens Luminous flux Luminaire's efficiency Im79 87lm/W Warranty 5 years **Brand PROLUMEN** Supply voltage 230V Power factor 0.90 Dimmable **TRIAC** Output 15W Lens angle 60° 80 Cri Sdcm - macadam ellipses 6 Protection class IP54 Lifespan 50000h Height 100.0mm Diameter 90.0mm Weight 520g Package weight 630g

In package 1pc In box 24pcs Casing colour black Casing material aluminum Polishing matt Shape round Work environment indoor use -20 ~ 45°C Operation temperature

Certificates CE, RoHS Eprel 1376267

**Energy class** 