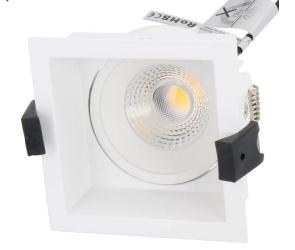

## LED downlight PROLUMEN CL79C white square 230V 10W 860lm 36° IP44 TRIAC 930

Product code 15312

Recessed LED luminaire belonging to the CL79 family, which can be used in damp spaces thanks to its IP44 protection rating.

It adds a warm white (3000K) light beam to the room, which can be directed as desired, and CRI90 ensures that the light renders the room colors accurately and vividly.

With TRIAC dimmers, the LED luminaire can be easily adjusted for different lighting scenes, creating, for example, cozy light for a pleasant dinner or brighter light for work.