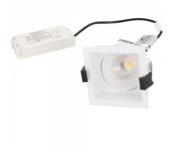

## LED downlight PROLUMEN CL79C white square 230V 10W 860lm 36° IP44 TRIAC 930

Product code 15312

Recessed LED luminaire belonging to the CL79 family, which can be used in damp spaces thanks to its IP44 protection rating.

It adds a warm white (3000K) light beam to the room, which can be directed as desired, and CRI90 ensures that the light renders the room colors accurately and vividly.

With TRIAC dimmers, the LED luminaire can be easily adjusted for different lighting scenes, creating, for example, cozy light for a pleasant dinner or brighter light for work.