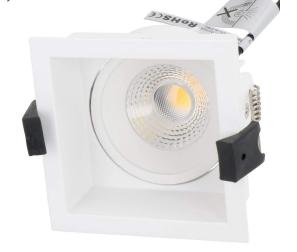

## LED downlight PROLUMEN CL79C white square 230V 10W 860lm 36° IP44 TRIAC 930

Product code 15312

Recessed LED luminaire belonging to the CL79 family, which can be used in damp spaces thanks to its IP44 protection rating.

Luminous flux 860lumens Luminaire's efficiency Im79 86lm/W Warranty 5 years Brand **PROLUMEN** Supply voltage 230V Dimmable TRIAC Output 10W Lens angle 36° Cri 90 Protection class IP44 Lifespan 50000h 90.0mm Length Width 90.0mm Height 76.0mm In package 1pc In box 48pcs Casing colour white Casing material aluminum Polishing matt Shape square Work environment indoor use Certificates CE, RoHS