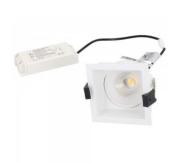

## LED downlight PROLUMEN CL79C white square 230V 10W 860lm 36° IP44 TRIAC 930

Product code 15312

Recessed LED luminaire belonging to the CL79 family, which can be used in damp spaces thanks to its IP44 protection rating.

Luminous flux 860lumens Luminaire's efficiency Im79 86lm/W Warranty 5 years Brand **PROLUMEN** Supply voltage 230V Dimmable TRIAC Output 10W Lens angle 36° Cri 90 Protection class IP44 Lifespan 50000h 90.0mm Length Width 90.0mm Height 76.0mm In package 1pc In box 48pcs Casing colour white Casing material aluminum Polishing matt Shape square Work environment indoor use Certificates CE, RoHS