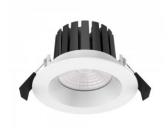

## LED downlight PROLUMEN DL103 2.5 white round 230V 10W 750lm 36° IP65 TRIAC 940

Product code 15320

Recessed LED luminaire.

The IP65 protection class means that the luminaire is protected against fine dust and low-pressure jets. Thanks to this feature, this luminaire is suitable for outdoor use and in moister environments.

Protection class

Lifespan

Llmf tm21 L80B50 @25°C 50.000h

IP65

50000h

Height 50.0mm Diameter 90.0mm Installation opening diameter 75mm In package 1pc In box 50pcs Casing colour white Casing material aluminum Polishing matt Shape round Work environment indoor use -20 - +45°C Operation temperature Certificates CE, RoHS Eprel 1298426