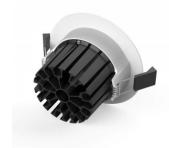

## LED downlight PROLUMEN DL103 2.5 white round 230V 10W 750lm 36° IP65 TRIAC 940

Product code 15320

Recessed LED luminaire.

The IP65 protection class means that the luminaire is protected against fine dust and low-pressure jets. Thanks to this feature, this luminaire is suitable for outdoor use and in moister environments.

From the LED House product range, you can also find this model with TRIAC technology, which allows dimming functionality. In addition, you can choose between two light temperatures: 3000K (warm white) and 4000K (daylight).

Protection class

Lifespan

Llmf tm21 L80B50 @25°C 50.000h

IP65

50000h

Height 50.0mm Diameter 90.0mm Installation opening diameter 75mm In package 1pc In box 50pcs Casing colour white Casing material aluminum Polishing matt Shape round Work environment indoor use -20 - +45°C Operation temperature Certificates CE, RoHS Eprel 1298426