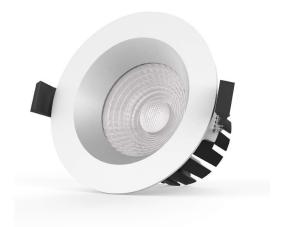

## LED downlight PROLUMEN DL103 2.5 white round 230V 10W 750lm 36° IP65 TRIAC 940

Product code 15320

Recessed LED luminaire.

The IP65 protection class means that the luminaire is protected against fine dust and low-pressure jets. Thanks to this feature, this luminaire is suitable for outdoor use and in moister environments.

Protection class

Lifespan

Llmf tm21 L80B50 @25°C 50.000h

IP65

50000h

Height 50.0mm Diameter 90.0mm Installation opening diameter 75mm In package 1pc In box 50pcs Casing colour white Casing material aluminum Polishing matt Shape round Work environment indoor use -20 - +45°C Operation temperature Certificates CE, RoHS Eprel 1298426