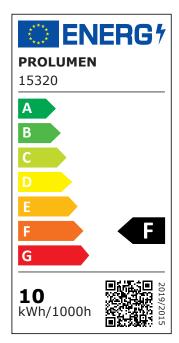

750lumens Luminous flux Luminaire's efficiency Im79 75lm/W Warranty 5 years **Brand PROLUMEN** Supply voltage 230V Power factor 0.90 Dimmable **TRIAC** Output 10W Maximum output 10W Lens angle 36° Cri 90 Sdcm - macadam ellipses 6

Protection class

Lifespan

Llmf tm21 L80B50 @25°C 50.000h

IP65

50000h

Height 50.0mm Diameter 90.0mm Installation opening diameter 75mm In package 1pc In box 50pcs Casing colour white Casing material aluminum Polishing matt Shape round Work environment indoor use -20 - +45°C Operation temperature Certificates CE, RoHS Eprel 1298426

Energy class