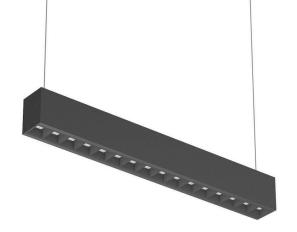

## Linear Light PROLUMEN Delia UGR19 1200 black 230V 40W 4500lm 100° IP40 DALI 840

Product code 15323

Black body and square design. Elegant and functional, this minimalist pendant light is an excellent choice for those who appreciate simplicity and modernity in their home decor.

The luminaire can be successfully installed both surface-mounted and suspended. In both cases, the result is guaranteed to be good.

Hanging cables (2 pcs) must be ordered separately.

Illuminate your world with LED House professionals - check out our project portfolio here!