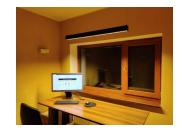

The luminaire can be successfully installed both surface-mounted and suspended. In both cases, the result is guaranteed to be good.

Hanging cables (2 pcs) must be ordered separately.

Illuminate your world with LED House professionals - check out our project portfolio here!