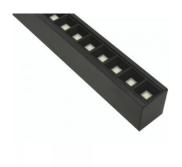

## Linear Light PROLUMEN Delia UGR19 1200 black 230V 40W 4500lm 100° IP40 DALI 840

Product code 15323

Black body and square design. Elegant and functional, this minimalist pendant light is an excellent choice for those who appreciate simplicity and modernity in their home decor.

The luminaire can be successfully installed both surface-mounted and suspended. In both cases, the result is guaranteed to be good.

Hanging cables (2 pcs) must be ordered separately.

Illuminate your world with LED House professionals - check out our project portfolio here!