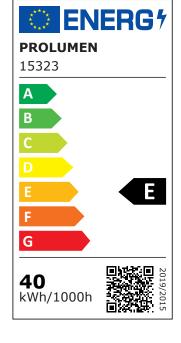

ended. In both cases, the result is guaranteed to be good.

Hanging cables (2 pcs) must be ordered separately.

Illuminate your world with LED House professionals - check out our project portfolio here!



Correlated colour temperature pure white 4000K

4500lumens Luminous flux Luminaire's efficiency Im79 113lm/W Warranty 5 years **Brand PROLUMEN** Supply voltage 230V Power factor 0.90 Dimmable DALI Output 40W Maximum output 40W Lens angle 100° Cri 80 Ugr 18 Lor 80 Sdcm - macadam ellipses 6

Protection class

Lifespan

Llmf tm21 L80B50 @25°C 50.000h

IP40

50000h

Length 1204.0mm Width 60.0mm Height 70.0mm Weight 2200g 3000g Package weight In package 1pc In box 12pcs Casing colour black Casing material aluminum Work environment indoor use CE, RoHS Certificates Eprel 1442987

Energy class