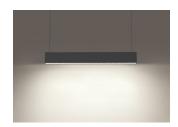

## Linear Light PROLUMEN Delia UGR19 1200 black 230V 40W 4500lm 100° IP40 DALI 840

Product code 15323

Black body and square design. Elegant and functional, this minimalist pendant light is an excellent choice for those who appreciate simplicity and modernity in their home decor.

The luminaire can be successfully installed both surface-mounted and suspended. In both cases, the result is guaranteed to be good.

Hanging cables (2 pcs) must be ordered separately.

Illuminate your world with LED House professionals - check out our project portfolio here!