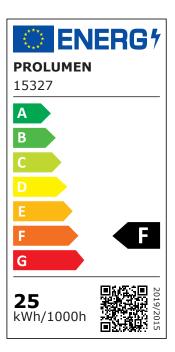

**Energy class** 

Correlated colour temperature pure white 4000K

2300lumens Luminous flux Luminaire's efficiency Im79 92lm/W Warranty 5 years **Brand PROLUMEN** Supply voltage 230V Power factor 0.90 Dimmable **TRIAC** Output 25W Maximum output 25W 45° Lens angle Cri 90 Sdcm - macadam ellipses 6