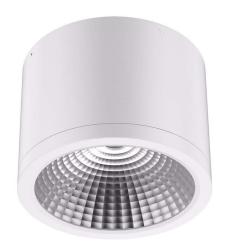

## LED luminaire PROLUMEN DL38 white 230V 25W 2300lm 45° IP54 TRIAC 940

Product code 15327

LED light fixture with a round shape for indoor use.

The LED light fixture is easily installable on ceilings and walls. Suitable for homes, offices, and conference rooms.

Environmentally friendly and stylish light fixture that renders colors accurately in rooms and has a very long lifespan (50,000 hours).

DL38 luminaires are easy to install, maintain, and use!

LED house offers both daylight (4000K) and warm light (3000K) variants. The light beam is dimmable (TRIAC/DALI).