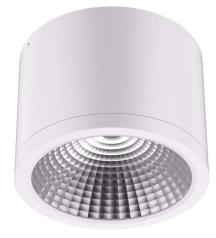

## LED luminaire PROLUMEN DL38 TRIAC white 230V 25W 2300lm 45° IP54 940

Product code 15327

LED light fixture with a round shape for indoor use.

The LED light fixture is easily installable on ceilings and walls. Suitable for homes, offices, and conference rooms.

Environmentally friendly and stylish light fixture that renders colors accurately in rooms and has a very long lifespan (50,000 hours).

DL38 luminaires are easy to install, maintain, and use!

LED house offers both daylight (4000K) and warm light (3000K) variants. The light beam is dimmable (TRIAC/DALI).