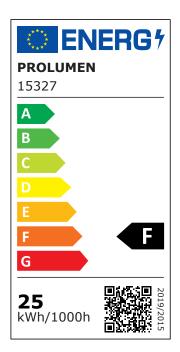

| Correlated colour temperature | pure white 4000K |
|-------------------------------|------------------|
| Luminous flux                 | 2300lumens       |
| Luminaire's efficiency lm79   | 92lm/W           |
| Warranty                      | 5 years          |
| Brand                         | PROLUMEN         |
| Supply voltage                | 230V             |
| Power factor                  | 0.90             |
| Dimmable                      | TRIAC            |
| Output                        | 25W              |
| Lens angle                    | 45°              |
| Cri                           | 90               |
| Sdcm - macadam ellipses       | 6                |
| Protection class              | IP54             |
| Lifespan                      | 50000h           |
| Height                        | 110.0mm          |
| Diameter                      | 120.0mm          |
| Weight                        | 750g             |
| Package weight                | 860g             |
| In box                        | 18pcs            |
| Casing colour                 | white            |
| Casing material               | aluminum         |
| Work environment              | indoor use       |
| Operation temperature         | -20 ~ 45°C       |
| Certificates                  | CE, RoHS         |
| Eprel                         | <u>1376268</u>   |
| Energy class                  | F A<br>G         |