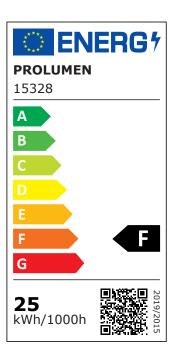

curately in rooms and has a very long lifespan (50,000 hours).

DL38 luminaires are easy to install, maintain, and use!

LED house offers both daylight (4000K) and warm light (3000K) variants. The light beam is dimmable (TRIAC/DALI).



Correlated colour temperature pure white 4000K

2300lumens Luminous flux Luminaire's efficiency Im79 92lm/W Warranty 5 years **Brand PROLUMEN** Supply voltage 230V Power factor 0.90 Dimmable DALI Output 25W Maximum output 25W Lens angle 45° Cri 90 Sdcm - macadam ellipses 6 IP54 Protection class

Lifespan 50000h
Height 110.0mm
Diameter 120.0mm
Weight 750g
Package weight 860g
In box 18pcs

In box 18pcs
Casing colour white
Casing material aluminum
Work environment indoor use
Operation temperature -20 ~ 45°C
Certificates CE, RoHS
Eprel 1376269

Energy class