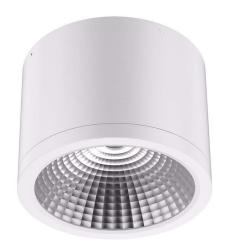

## LED luminaire PROLUMEN DL38 white 230V 25W 2300Im 45° IP54 DALI 940

Product code 15328

LED light fixture with a round shape for indoor use.

The LED light fixture is easily installable on ceilings and walls. Suitable for homes, offices, and conference rooms.

Environmentally friendly and stylish light fixture that renders colors accurately in rooms and has a very long lifespan (50,000 hours).

DL38 luminaires are easy to install, maintain, and use!

LED house offers both daylight (4000K) and warm light (3000K) variants. The light beam is dimmable (TRIAC/DALI).

Correlated colour temperature pure white 4000K

2300lumens Luminous flux Luminaire's efficiency Im79 92lm/W Warranty 5 years **Brand PROLUMEN** Supply voltage 230V Power factor 0.90 Dimmable DALI Output 25W Maximum output 25W Lens angle 45° Cri 90 Sdcm - macadam ellipses 6 IP54 Protection class

Lifespan 50000h
Height 110.0mm
Diameter 120.0mm
Weight 750g
Package weight 860g
In box 18pcs

In box 18pcs
Casing colour white
Casing material aluminum
Work environment indoor use
Operation temperature -20 ~ 45°C
Certificates CE, RoHS
Eprel 1376269