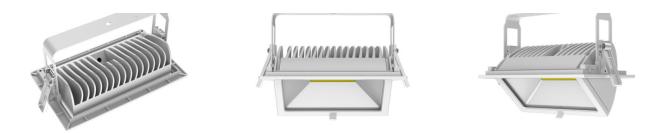

## Ceiling light PROLUMEN RD01 white 230V 45W 3550lm 120° IP20 840 Product code 15344

Recessed LED ceiling light, designed to fit shopping centers, hotels, schools, staircases, and many other diverse indoor spaces.

Suitable for installation in dry indoor areas.

Illuminate your world with the help of LED House professionals - see our project portfolio here!

Correlated colour temperature pure white 4000K

| •                           | •               |
|-----------------------------|-----------------|
| Luminous flux               | 3550lumens      |
| Luminaire's efficiency lm79 | 79lm/W          |
| Warranty                    | 5 years         |
| Brand                       | PROLUMEN        |
| Supply voltage              | 230V            |
| Output                      | 45W             |
| Lens angle                  | 120°            |
| Cri                         | 80              |
| Protection class            | IP20            |
| Lifespan                    | 40000h          |
| Length                      | 235.0mm         |
| Width                       | 145.0mm         |
| Height                      | 114.4mm         |
| Weight                      | 1899g           |
| Package weight              | 2100g           |
| In package                  | 1pc             |
| Casing colour               | white           |
| Polishing                   | matt            |
| Work environment            | indoor use      |
| Energy class                | <b>F</b> A<br>G |