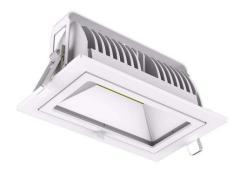

## Ceiling light PROLUMEN RD01 white 230V 45W 3550lm 120° IP20 840 Product code 15344

Recessed LED ceiling light, designed to fit shopping centers, hotels, schools, staircases, and many other diverse indoor spaces.

Suitable for installation in dry indoor areas.

Illuminate your world with the help of LED House professionals - see our project portfolio here!

Correlated colour temperature pure white 4000K

| •                           | •               |
|-----------------------------|-----------------|
| Luminous flux               | 3550lumens      |
| Luminaire's efficiency lm79 | 79lm/W          |
| Warranty                    | 5 years         |
| Brand                       | PROLUMEN        |
| Supply voltage              | 230V            |
| Output                      | 45W             |
| Lens angle                  | 120°            |
| Cri                         | 80              |
| Protection class            | IP20            |
| Lifespan                    | 40000h          |
| Length                      | 235.0mm         |
| Width                       | 145.0mm         |
| Height                      | 114.4mm         |
| Weight                      | 1899g           |
| Package weight              | 2100g           |
| In package                  | 1pc             |
| Casing colour               | white           |
| Polishing                   | matt            |
| Work environment            | indoor use      |
| Energy class                | <b>F</b> A<br>G |