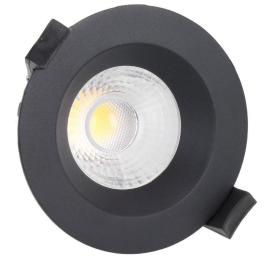

## LED downlight PROLUMEN DL103A black round 230V 5W 480lm 36° IP65 830

Product code 15345

Recessed LED luminaire.

The IP65 protection class means that the luminaire is protected against fine dust and low-pressure jets. Thanks to this feature, this luminaire is suitable for outdoor use and in moister environments.