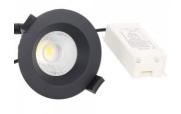

## LED downlight PROLUMEN DL103A black round 230V 5W 480lm 36° IP65 830

Product code 15345

Recessed LED luminaire.

The IP65 protection class means that the luminaire is protected against fine dust and low-pressure jets. Thanks to this feature, this luminaire is suitable for outdoor use and in moister environments.