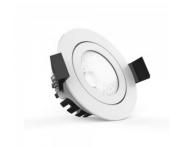

## LED downlight PROLUMEN CL102 2.5 white round 230V 5W 480lm 36° IP65 930

Product code 15368

Functional LED underlight, suitable for use in damp environments such as sauna anterooms or bathrooms.

The luminaire is recessed. It can be installed, for example, into the wall, ceiling, or countertop.