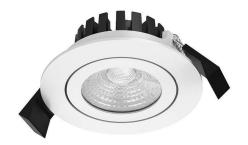

## LED downlight PROLUMEN CL102 2.5 white round 230V 5W 480lm 36° IP65 930

Product code 15368

Functional LED underlight, suitable for use in damp environments such as sauna anterooms or bathrooms.

The luminaire is recessed. It can be installed, for example, into the wall, ceiling, or countertop.