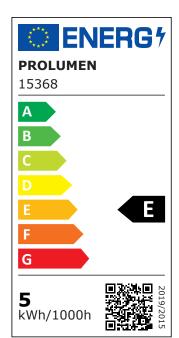

ith proper use, the luminaire is energy-efficient, environmentally friendly, and has a very long lifespan (50,000 hours).

Illuminate your world with LED House professionals - check out our project portfolio here!



Correlated colour temperature warm white 3000K

480lumens Luminous flux Luminaire's efficiency Im79 96lm/W Warranty 5 years Source of light **CREE LED Brand PROLUMEN** Supply voltage 230V Power factor 0.90 Output 5W Maximum output 5W Lens angle 36° 90

Lifespan 50000h

Sdcm - macadam ellipses

Protection class

Llmf tm21 L80B10 @25°C 50.000h

6

IP65

Height 30.0mm Diameter 80.0mm Installation opening diameter 68mm In box 50pcs Casing colour white Casing material aluminum Polishing matt Shape round Work environment indoor use Certificates CE, RoHS Eprel 1298466

Energy class