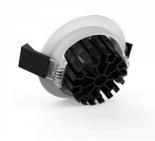

## LED downlight PROLUMEN CL102 2.5 white round 230V 5W 480lm 36° IP65 930

Product code 15368

Functional LED underlight, suitable for use in damp environments such as sauna anterooms or bathrooms.

The luminaire is recessed. It can be installed, for example, into the wall, ceiling, or countertop.