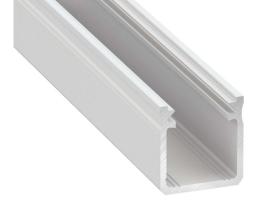

## Aluminium profile LUMINES Type Y 3m white

Product code 15371

A surface-mounted aluminum profile is a practical method for installing an LED strip effectively. With an aluminum profile, there is no risk of the LED strip shifting out of place, and the profile cover maintains uniform and cozy light distribution.

The profile is durable yet lightweight, ensuring a long lifespan and stability. Installing a surface-mounted aluminum profile is very easy.

An aluminum profile is ideal for use in many different rooms. In the kitchen, a high-power LED strip with an aluminum profile works well above the work surface. In the living room, this combination can create cozy accent lighting. High IP-rated products are perfect for bathrooms, and in retail, LED strips with aluminum profiles are ideal for highlighting products!