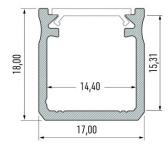

Trust your lighting project to the experienced team of LED House - let's bring your vision to life!

Brand LUMINES
Length 3000.0mm
Width 17.0mm
Height 18.0mm
Casing colour white
Casing material aluminum
Manufacturer's homepage lumines.uk