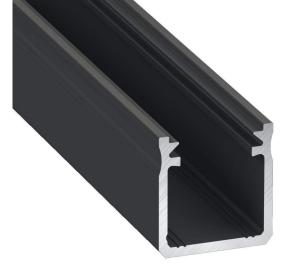

## Aluminium profile LUMINES Type Y 3m black

Product code 15372

A surface-mounted aluminum profile is a practical method for installing an LED strip effectively. With an aluminum profile, there is no risk of the LED strip shifting out of place, and the profile cover maintains uniform and cozy light distribution.