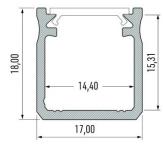

Trust your lighting project to the experienced team of LED House - let's bring your vision to life!

| Brand                   | <b>LUMINES</b> |
|-------------------------|----------------|
| Width                   | 17.0mm         |
| Height                  | 18.0mm         |
| Casing colour           | black          |
| Casing material         | aluminum       |
| Manufacturer's homepage | lumines.uk     |