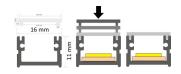

Trust your lighting project to the experienced team of LED House - let's bring your vision to life!

| Brand           | LUZ NEGRA |
|-----------------|-----------|
| Length          | 3000.0mm  |
| Width           | 16.0mm    |
| Height          | 11.0mm    |
| Casing colour   | silvery   |
| Casing material | aluminum  |
| Polishing       | matt      |