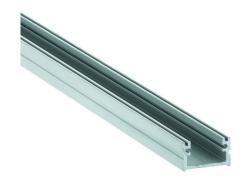

## Aluminium profile LUZ NEGRA Roma 3m silvery

Product code 15390

Aluminum profile is a practical method for installing an LED strip effectively. With an aluminum profile, there is no risk of the LED strip shifting out of place, and the profile cover maintains uniform and cozy light distribution.

The profile is durable yet lightweight, ensuring a long lifespan and stability. Installing a surface-mounted aluminum profile is very easy.

An aluminum profile is ideal for use in many different rooms. In the kitchen, a high-power LED strip with an aluminum profile works well above the work surface. In the living room, this combination can create cozy accent lighting. High IP-rated products are perfect for bathrooms, and in retail, LED strips with aluminum profiles are ideal for highlighting products!