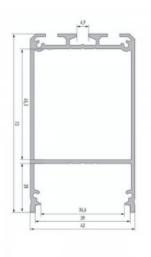

Trust your lighting project to the experienced team of LED House - let's bring your vision to life!

Brand LUMINES
Length 3000.0mm
Width 43.0mm
Height 73.0mm
Casing colour silvery
Casing material aluminum
Manufacturer's homepage lumines.uk