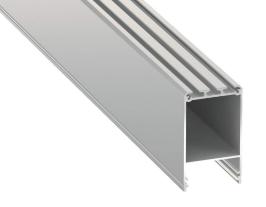

## **Aluminium profile LUMINES CLARO 3m silvery**

Product code 15393

A surface-mounted aluminum profile is a practical method for installing an LED strip effectively. With an aluminum profile, there is no risk of the LED strip shifting out of place, and the profile cover maintains uniform and cozy light distribution.

Trust your lighting project to the experienced team of LED House - let's bring your vision to life!

Brand LUMINES
Length 3000.0mm
Width 43.0mm
Height 73.0mm
Casing colour silvery
Casing material aluminum
Manufacturer's homepage lumines.uk