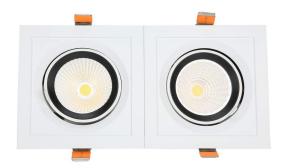

## LED downlight PROLUMEN CL108-6 360x360 4x35W square 140W 14000lm 45° IP20 940

Product code 15395

Directional LED light fixture for commercial spaces.

The IP20 protection class indicates that the luminaire is intended for indoor use only.

All light beams of the luminaire are adjustable. This feature is beneficial for those whose illuminated area may be in motion and the light direction may need to be adjusted accordingly.

This model is available at LED Houses in both warm white (2700K) and daylight (4000K) versions.

Correlated colour temperature pure white 4000K

Luminous flux 14000lumens Luminaire's efficiency lm79 100lm/W Warranty 5 years Brand **PROLUMEN** Output 140W Maximum output 140W Lens angle 45° 90 Sdcm - macadam ellipses 6 Protection class IP20 Lifespan 50000h Length 360.0mm Width 360.0mm Height 155.0mm Casing material aluminum Polishing matt Shape square Impact resistance IK05 Work environment indoor use