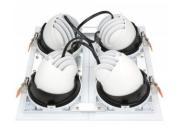

## LED downlight PROLUMEN CL108-6 360x360 4x35W square 140W 14000lm 45° IP20 940

Product code 15395

Directional LED light fixture for commercial spaces.

The IP20 protection class indicates that the luminaire is intended for indoor use only.

All light beams of the luminaire are adjustable. This feature is beneficial for those whose illuminated area may be in motion and the light direction may need to be adjusted accordingly.

This model is available at LED Houses in both warm white (2700K) and daylight (4000K) versions.

Correlated colour temperature pure white 4000K

Luminous flux 14000lumens Luminaire's efficiency lm79 100lm/W Warranty 5 years Brand **PROLUMEN** Output 140W Maximum output 140W Lens angle 45° 90 Sdcm - macadam ellipses 6 Protection class IP20 Lifespan 50000h Length 360.0mm Width 360.0mm Height 155.0mm Casing material aluminum Polishing matt Shape square Impact resistance IK05 Work environment indoor use