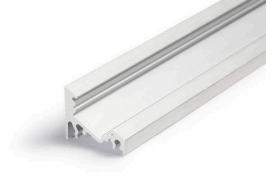

## Aluminium profile TOPMET CORNER10 BC/UX 2m silvery

Product code 15398

Aluminum profile is an excellent way to create an aesthetic and practical lighting solution for areas that would otherwise remain in shadow.

Brand <u>TOPMET</u> Casing colour silvery

Energy class