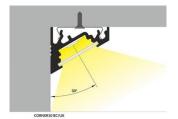

Corner-mounted aluminum profile is ideal for accent lighting in the kitchen, in kitchen cabinets or above countertops, for illuminating shelves and drawers in wardrobes, for mood lighting in the living room instead of traditional moldings, for highlighting decorative items and books on shelves, for lighting stair treads in corridors, and many other different places.