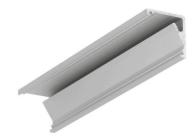

## Aluminium profile TOPMET CABI12 E 2m silvery

Product code 15399

Aluminum profile is an excellent way to create an aesthetic and practical lighting solution for areas that would otherwise remain in shadow.

Corner-mounted aluminum profile is ideal for accent lighting in the kitchen, in kitchen cabinets or above countertops, for illuminating shelves and drawers in wardrobes, for mood lighting in the living room instead of traditional moldings, for highlighting decorative items and books on shelves, for lighting stair treads in corridors, and many other different places.