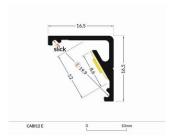

## Aluminium profile TOPMET CABI12 E 2m silvery

Product code 15399

Aluminum profile is an excellent way to create an aesthetic and practical lighting solution for areas that would otherwise remain in shadow.