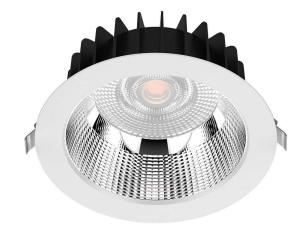

## LED downlight PROLUMEN DL178-4 UGR19 white 230V 25W 2700lm 36° IP54 940

Product code 15405

Recessed LED ship light.

Recommended uses: corridors, public areas such as commercial spaces, schools, sports halls, and commercial premises.

The IP54 protection class means that the luminaire is protected against normal dust and splashes from any direction.

From the LED House range, you can find this luminaire model in two light temperatures: 3000K (warm white) and 4000K (daylight).

Luminous flux 2700lumens Luminaire's efficiency Im79 108lm/W Warranty 5 years **Brand PROLUMEN** Supply voltage 230V Output 25W Maximum output 25W Lens angle 36° Cri 90 19 Ugr Protection class IP54

Lifespan