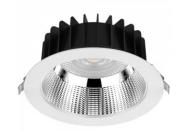

## LED downlight PROLUMEN DL178-4 UGR19 white 230V 25W 2700lm 36° IP54 940

Product code 15405

Recessed LED ship light.

Recommended uses: corridors, public areas such as commercial spaces, schools, sports halls, and commercial premises.

The IP54 protection class means that the luminaire is protected against normal dust and splashes from any direction.

From the LED House range, you can find this luminaire model in two light temperatures: 3000K (warm white) and 4000K (daylight).

Luminous flux 2700lumens Luminaire's efficiency Im79 108lm/W Warranty 5 years **Brand PROLUMEN** Supply voltage 230V Output 25W Maximum output 25W Lens angle 36° Cri 90 19 Ugr Protection class IP54

Lifespan