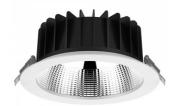

## LED downlight PROLUMEN DL178-4 UGR19 white 230V 25W 2700lm 36° IP54 940

Product code 15405

Recessed LED ship light.

Recommended uses: corridors, public areas such as commercial spaces, schools, sports halls, and commercial premises.

Luminous flux 2700lumens Luminaire's efficiency Im79 108lm/W Warranty 5 years **Brand PROLUMEN** Supply voltage 230V Output 25W Maximum output 25W Lens angle 36° Cri 90 19 Ugr Protection class IP54

Lifespan