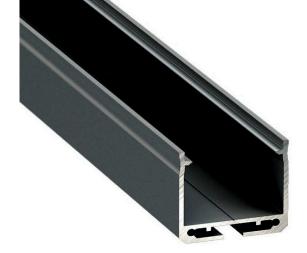

## **Aluminium profile LUMINES DILEDA 2m black**

Product code 15418

A surface-mounted aluminum profile is a practical method for installing an LED strip effectively. With an aluminum profile, there is no risk of the LED strip shifting out of place, and the profile cover maintains uniform and cozy light distribution.

Trust your lighting project to the experienced team of LED House - let's bring your vision to life!

Brand LUMINES
Length 2020.0mm
Width 27.4mm
Height 26.1mm
In box 6pcs
Casing colour black
Casing material aluminum
Manufacturer's homepage lumines.uk