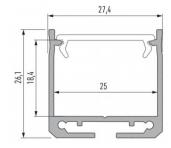

Trust your lighting project to the experienced team of LED House - let's bring your vision to life!

Brand LUMINES
Length 2020.0mm
Width 27.4mm
Height 26.1mm
In box 6pcs
Casing colour black
Casing material aluminum
Manufacturer's homepage lumines.uk