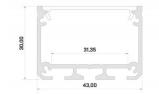

Trust your lighting project to the experienced team of LED House - let's bring your vision to life!

| Brand                   | <b>LUMINES</b>    |
|-------------------------|-------------------|
| Length                  | 2020.0mm          |
| Width                   | 43.0mm            |
| Height                  | 30.0mm            |
| In box                  | 6pcs              |
| Casing colour           | black             |
| Casing material         | aluminum          |
| Manufacturer's homepage | <u>lumines.uk</u> |