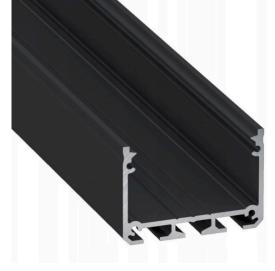

## Aluminium profile LUMINES ILEDO 2m black

Product code 15439

A surface-mounted aluminum profile is a practical method for installing an LED strip effectively. With an aluminum profile, there is no risk of the LED strip shifting out of place, and the profile cover maintains uniform and cozy light distribution.

The profile is durable yet lightweight, ensuring a long lifespan and stability. Installing a surface-mounted aluminum profile is very easy.

An aluminum profile is ideal for use in many different rooms. In the kitchen, a high-power LED strip with an aluminum profile works well above the work surface. In the living room, this combination can create cozy accent lighting. High IP-rated products are perfect for bathrooms, and in retail, LED strips with aluminum profiles are ideal for highlighting products!