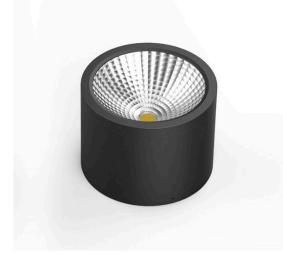

## LED luminaire PROLUMEN DL38 TRIAC black round 230V 35W 3400lm 60° IP54 930

Product code 15442

LED light fixture with a round shape for indoor use.

The LED light fixture is easily installable on ceilings and walls. Suitable for homes, offices, and conference rooms.

Environmentally friendly and stylish light fixture that renders colors accurately in rooms and has a very long lifespan (50,000 hours).

DL38 luminaires are easy to install, maintain, and use!

LED house offers both daylight (4000K) and warm light (3000K) variants. The light beam is dimmable (TRIAC/DALI).

Correlated colour temperature warm white 3000K

3400lumens Luminous flux Luminaire's efficiency Im79 97lm/W Warranty 5 years **Brand PROLUMEN** Supply voltage 230V Power factor 0.90 Dimmable **TRIAC** Output 35W Lens angle 60° 90 Cri Sdcm - macadam ellipses 6 Protection class IP54 Lifespan 50000h Height 120.0mm Diameter 160.0mm Weight 1300g Package weight 1458g In box 12pcs Casing colour black Casing material aluminum Polishing matt Shape round Work environment indoor use Operation temperature -20 ~ 45°C Certificates CE, RoHS Eprel