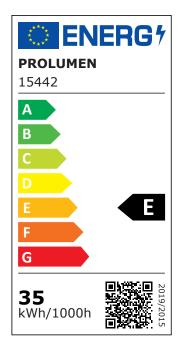

rs accurately in rooms and has a very long lifespan (50,000 hours).

DL38 luminaires are easy to install, maintain, and use!

LED house offers both daylight (4000K) and warm light (3000K) variants. The light beam is dimmable (TRIAC/DALI).



Correlated colour temperature warm white 3000K

3400lumens Luminous flux Luminaire's efficiency Im79 97lm/W Warranty 5 years **Brand PROLUMEN** Supply voltage 230V Power factor 0.90 Dimmable **TRIAC** Output 35W Lens angle 60° 90 Cri Sdcm - macadam ellipses 6 Protection class IP54 Lifespan 50000h Height 120.0mm Diameter 160.0mm Weight 1300g Package weight 1458g In box 12pcs Casing colour black Casing material aluminum Polishing matt Shape round Work environment indoor use Operation temperature -20 ~ 45°C Certificates CE, RoHS Eprel

**Energy class**