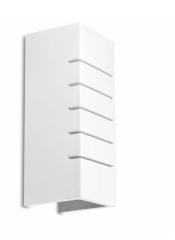

## LED wall light Art of Light SECCO 230V E14 IP20

Product code 15451

The playful wall light fixture body, into which you can choose the most suitable light bulb from the LED House assortment. Additional bulbs with suitable power and colour temperature can be purchased if desired.