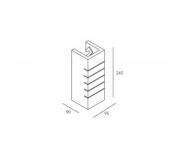

You can optionally purchase an additional bulb with suitable power and colour temperature.

Illuminate your world with LED House professionals - check out our project portfolio here!

**Brand** Art of Light Supply voltage 230V Socket E14 Protection class IP20 90.0mm Length Width 95.0mm 245.0mm Height Casing material gypsum Work environment indoor use Certificates CE, RohS