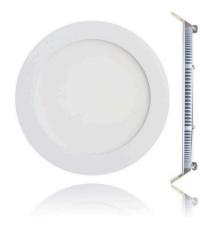

## LED panel REVAL BULB D145 white round 230V 9W 810lm 120° IP44 TRIAC 830

Product code 15462

Cutting-edge LED panel with above-average efficiency.

The IP44 protection class means that this luminaire can be used in damp environments. For example, in bathrooms or sauna antechambers.

Supply voltage 230V Power factor 0.90 Dimmable **TRIAC** Output 9W 120° Lens angle 80 Sdcm - macadam ellipses 6 IP44 Protection class Lifespan 40000h

Llmf tm21 L70 @25°C 50.000h

Height 20.0mm Diameter 145.0mm Installation opening diameter 130mm Weight 200g Package weight 250g In package 1pc In box 50pcs Casing colour white Casing material aluminum Polishing matt Shape round 15000times No. of switches