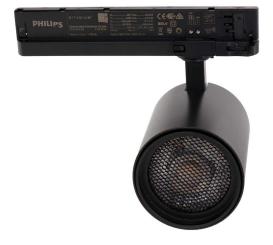

## LED track light PROLUMEN Bristol + Honeycomb filter black 230V 32W 3200lm 36° IP20 940

Product code 15466

The elegantly simple design of the PROLUMEN LED track light makes it perfect for both home use and work environments. The light adds high-quality illumination to the room while keeping the colors under the beam true to life (CRI90).

This track light is intended for indoor use only (protection class IP20). When used properly, the light is energy-efficient, environmentally friendly, and has a very long lifespan (50,000 hours). Additionally, the lens is covered by a honeycomb filter, which reduces the glare intensity of the light.