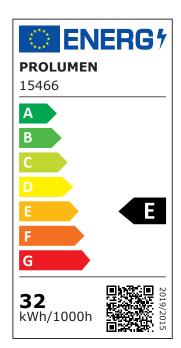

d for indoor use only (protection class IP20). When used properly, the light is energy-efficient, environmentally friendly, and has a very long lifespan (50,000 hours). Additionally, the lens is covered by a honeycomb filter, which reduces the glare intensity of the light.

Correlated colour temperature pure white 4000K

3200lumens Luminous flux Luminaire's efficiency Im79 100lm/W Warranty 5 years Source of light CITIZEN LED Power supply **PHILIPS Brand PROLUMEN** Supply voltage 230V Power factor 0.90 Output 32W Maximum output 32W Lens angle 36° 90 Sdcm - macadam ellipses 3 IP20 Protection class 40000h Lifespan 115.0mm Height 95.0mm Diameter In box 12pcs Casing colour black Casing material aluminum Work environment indoor use Operation temperature -20 ~ 40°C Certificates CE Eprel 1074774





**Energy class**