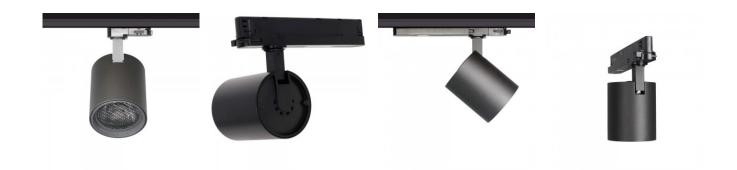

## LED track light PROLUMEN Bristol + Honeycomb filter black 230V 32W 3200lm 36° IP20 940

Product code 15466

The elegantly simple design of the PROLUMEN LED track light makes it perfect for both home use and work environments. The light adds high-quality illumination to the room while keeping the colors under the beam true to life (CRI90).

Correlated colour temperature pure white 4000K

3200lumens Luminous flux Luminaire's efficiency Im79 100lm/W Warranty 5 years Source of light CITIZEN LED Power supply **PHILIPS Brand PROLUMEN** Supply voltage 230V Power factor 0.90 Output 32W Maximum output 32W Lens angle 36° 90 Sdcm - macadam ellipses 3 IP20 Protection class 40000h Lifespan 115.0mm Height 95.0mm Diameter In box 12pcs Casing colour black Casing material aluminum Work environment indoor use Operation temperature -20 ~ 40°C Certificates CE Eprel 1074774