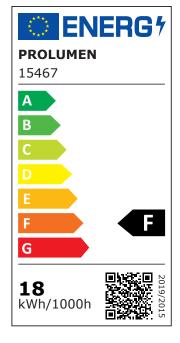

Correlated colour temperature pure white 4000K

Luminous flux 1520lumens
Luminaire's efficiency lm79 84lm/W
Warranty 5 years
Brand PROLUMEN
Supply voltage 230V

Supply voltage 230V Power factor 0.90 Dimmable **TRIAC** Output 18W Maximum output 18W Lens angle 24° Cri 90 Sdcm - macadam ellipses 6 Protection class IP20 Lifespan 50000h Length 1000.0mm Height 160.0mm Diameter 80.0mm

Casing colour white

Casing material aluminum + plastic

1pc

24pcs

Polishing matt
Work environment indoor use
Operation temperature -200 C~650 C°C

Certificates CE, RoHS Eprel 1298444

Energy class

In package