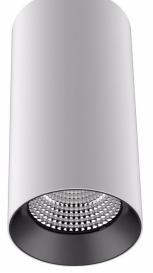

## Pendant light PROLUMEN PD02A white 230V 18W 1520lm 24° IP20 TRIAC 940

Product code 15467

The dimmable PROLUMEN LED pendant light is a stylish and functional hanging light that fits into modern interiors.

Correlated colour temperature pure white 4000K

Luminous flux 1520lumens
Luminaire's efficiency lm79 84lm/W
Warranty 5 years
Brand PROLUMEN
Supply voltage 230V

Supply voltage 230V Power factor 0.90 Dimmable **TRIAC** Output 18W Maximum output 18W Lens angle 24° Cri 90 Sdcm - macadam ellipses 6 Protection class IP20 Lifespan 50000h Length 1000.0mm Height 160.0mm Diameter 80.0mm

Casing colour white

Casing material aluminum + plastic

1pc

24pcs

Polishing matt
Work environment indoor use
Operation temperature -200 C~650 C°C

Certificates CE, RoHS Eprel 1298444

Energy class

In package