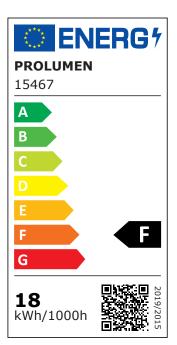

Correlated colour temperature pure white 4000K

Luminous flux 1520lumens
Luminaire's efficiency Im79 84Im/W
Warranty 5 years
Brand PROLUMEN
Supply voltage 230V

Supply voltage 230V Power factor 0.90 Dimmable **TRIAC** Output 18W Lens angle 24° 90 Cri Sdcm - macadam ellipses 6 Protection class IP20 Lifespan 50000h Length 1000.0mm Height 160.0mm Diameter 80.0mm In package 1pc In box 24pcs

Casing material aluminum + plastic

Polishing matt
Work environment indoor use
Operation temperature -200 C~650 C°C

Certificates CE, RoHS
Eprel 1298444

**Energy class** 

Casing colour

white