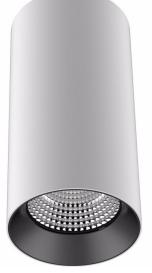

## Pendant light PROLUMEN PD02A TRIAC white 230V 18W 1520lm 24° IP20 940

Product code 15467

The dimmable PROLUMEN LED pendant light is a stylish and functional hanging light that fits into modern interiors.

Correlated colour temperature pure white 4000K

Luminous flux 1520lumens
Luminaire's efficiency Im79 84Im/W
Warranty 5 years
Brand PROLUMEN
Supply voltage 230V

Supply voltage 230V Power factor 0.90 Dimmable **TRIAC** Output 18W Lens angle 24° 90 Cri Sdcm - macadam ellipses 6 Protection class IP20 Lifespan 50000h Length 1000.0mm Height 160.0mm Diameter 80.0mm In package 1pc In box 24pcs

Casing material aluminum + plastic

Polishing matt
Work environment indoor use
Operation temperature -200 C~650 C°C

Certificates CE, RoHS
Eprel 1298444

**Energy class** 

Casing colour

white