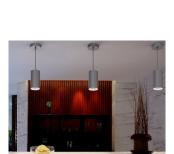

## Pendant light PROLUMEN PD02A TRIAC white 230V 18W 1520lm 24° IP20 940

Product code 15467

The dimmable PROLUMEN LED pendant light is a stylish and functional hanging light that fits into modern interiors.

With TRIAC technology, the LED light can be easily adjusted for different lighting scenes, creating cozy lighting for a relaxing dinner or brighter light for working.

This light fixture is suitable for indoor use only, with an IP20 protection rating.