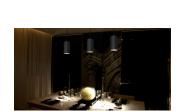

## Pendant light PROLUMEN PD02A TRIAC white 230V 18W 1520lm 24° IP20 940

Product code 15467

The dimmable PROLUMEN LED pendant light is a stylish and functional hanging light that fits into modern interiors.

With TRIAC technology, the LED light can be easily adjusted for different lighting scenes, creating cozy lighting for a relaxing dinner or brighter light for working.

This light fixture is suitable for indoor use only, with an IP20 protection rating.