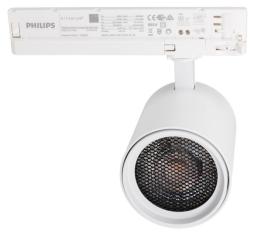

## LED track light PROLUMEN Bristol + Honeycomb filter white 230V 32W 3200lm 36° IP20 940

Product code 15469

The elegantly simple design of the PROLUMEN LED track light makes it perfect for both home use and work environments. The light adds high-quality illumination to the room while keeping the colors under the beam true to life (CRI90).

This track light is intended for indoor use only (protection class IP20). When used properly, the light is energy-efficient, environmentally friendly, and has a very long lifespan (50,000 hours). Additionally, the lens is covered by a honeycomb filter, which reduces the glare intensity of the light.