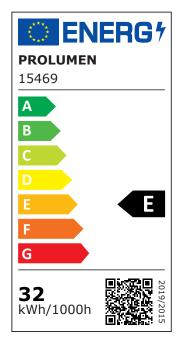

Correlated colour temperature pure white 4000K

3200lumens Luminous flux Luminaire's efficiency Im79 100lm/W Warranty 5 years Source of light CITIZEN LED Power supply **PHILIPS Brand PROLUMEN** Supply voltage 230V Power factor 0.90 Output 32W Maximum output 32W Lens angle 36° 90 Sdcm - macadam ellipses 3 IP20 Protection class 50000h Lifespan 115.0mm Height 95.0mm Diameter In box 12pcs Casing colour white Casing material aluminum Work environment indoor use Operation temperature -20 ~ 40°C Certificates CE Eprel 1271166

**Energy class** 

Kadaka street 3/3, Tallinn 10621, Estonia, info@ledhouse.ee